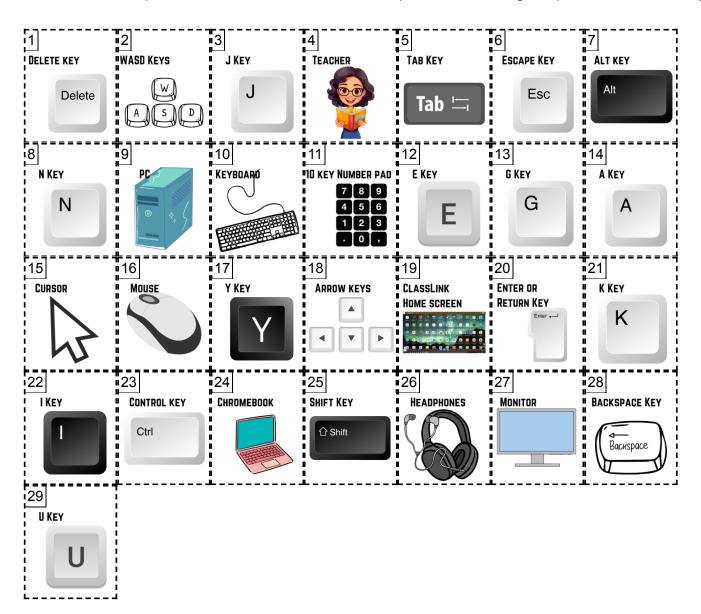

Y NUMBER PAD **E KEY HEADPHONES** I KEY MOUSE 8 9 Е **CLASSLINK G KEY** K KEY **ARROW KEYS DELETE KEY HOME SCREEN** G K Delete

**ESCAPE KEY** WASD KEYS **DELETE KEY** SHIFT KEY **TEACHER ☆** Shift Esc Delete **J KEY CONTROL KEY** CLASSLINK 10 KEY NUMBER PAD **ALT KEY** HOME SCREEN Alt Ctrl 4 5 6 **E KEY TAB KEY CHROMEBOOK BACKSPACE KEY** Free! E Tab ≒ Васкѕрасе Y KEY K KEY **G KEY I KEY ARROW KEYS** G K PC

N KEY

N

Mouse

**MONITOR** 

**CURSOR** 

#### **Call List**

Use this randomly generated list as your call list when playing the game. There is no need to say the BINGO column name. Place some kind of mark (like an X, a checkmark, a dot, tally mark, etc) on each cell as you announce it, to keep track. You can also cut out each item, place them in a bag and pull words from the bag.