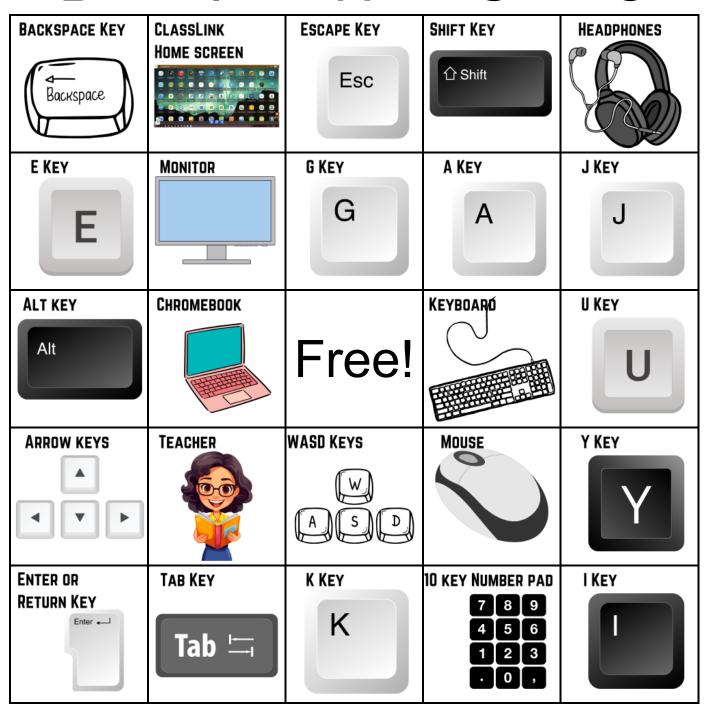

KEYS A KEY **ENTER OR** CLASSLINK **CHROMEBOOK RETURN KEY HOME SCREEN** Α

B I N G O



**WASD KEYS** 10 KEY NUMBER PAD I KEY **ALT KEY** Alt 5 6 1 2 3 K KEY **CLASSLINK MONITOR TEACHER DELETE KEY HOME SCREEN** K Delete **U KEY ESCAPE KEY HEADPHONES** CHROMEBOOK Free! Esc **TAB KEY J KEY** N KEY Mouse Y KEY N Tab ≒ **ENTER OR G KEY** SHIFT KEY KEYBOARÓ **BACKSPACE KEY RETURN KEY** G ☆ Shift Васкѕрасе

BINGO



B I N G O

Y ESCAPE KEY BACKSPACE KEY HEADPHONES SHIFT KEY



**ENTER OR E KEY** K KEY J KEY 10 KEY NUMBER PAD **RETURN KEY** K Enter -5 6 2 DELETE KEY **TAB KEY TEACHER HEADPHONES** CLASSLINK Delete Tab ≒ WASD KEYS MOUSE **ALT KEY MONITOR** Free! Alt N KEY **BACKSPACE KEY** CURSOR **CHROMEBOOK G KEY** G N Backspace A KEY **U KEY ARROW KEYS** SHIFT KEY KEYBOARÓ **☆** Shift Α

BINGO



**MONITOR ALT KEY** J KEY **ENTER OR ESCAPE KEY RETURN KEY** Alt Esc **N KEY CURSOR** SHIFT KEY A KEY **TEACHER** N **☆** Shift Α PC **U KEY CHROMEBOOK BACKSPACE KEY** Free! Васкѕрасе 10 KEY NUMBER PAD **E KEY HEADPHONES** I KEY MOUSE 8 9 Е **CLASSLINK G KEY** K KEY **ARROW KEYS DELETE KEY HOME SCREEN** G K Delete

**ESCAPE KEY** WASD KEYS **DELETE KEY** SHIFT KEY **TEACHER ☆** Shift Esc Delete **J KEY CONTROL KEY** CLASSLINK 10 KEY NUMBER PAD **ALT KEY** HOME SCREEN Alt Ctrl 4 5 6 **E KEY TAB KEY CHROMEBOOK BACKSPACE KEY** Free! E Tab ≒ Васкѕрасе Y KEY K KEY **G KEY I KEY ARROW KEYS** G K PC

N KEY

N

Mouse

**MONITOR** 

**CURSOR** 

#### **Call List**

Use this randomly generated list as your call list when playing the game. There is no need to say the BINGO column name. Place some k