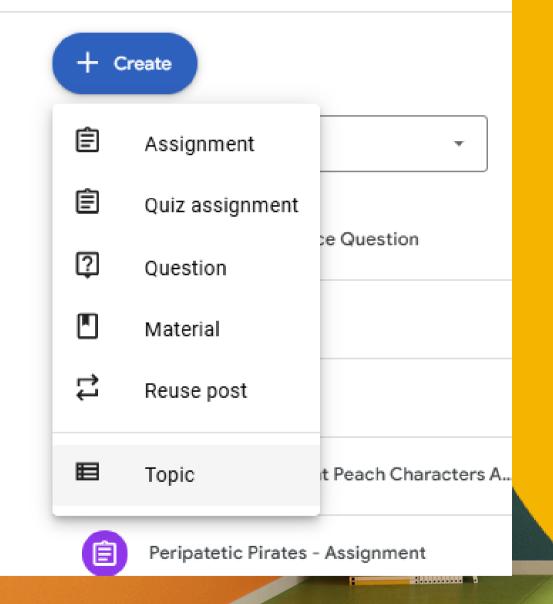

## GOOGLE CLASSROOM LATE WORK

WHEN YOUR STUDENTS CLICK ADD FILE THEY MAY
UPLOAD A FILE FROM THE DEVICE OR SELECT ONE
FROM THEIR GOOGLE DRIVE.

CREATE A NEW TOPIC

NAME THIS LATE WORK TURN IN OR SOMETHING SIMILAR ADD SOME EMOJIS LIKE THE CLOCK TO MAKE IT STAND OUT.