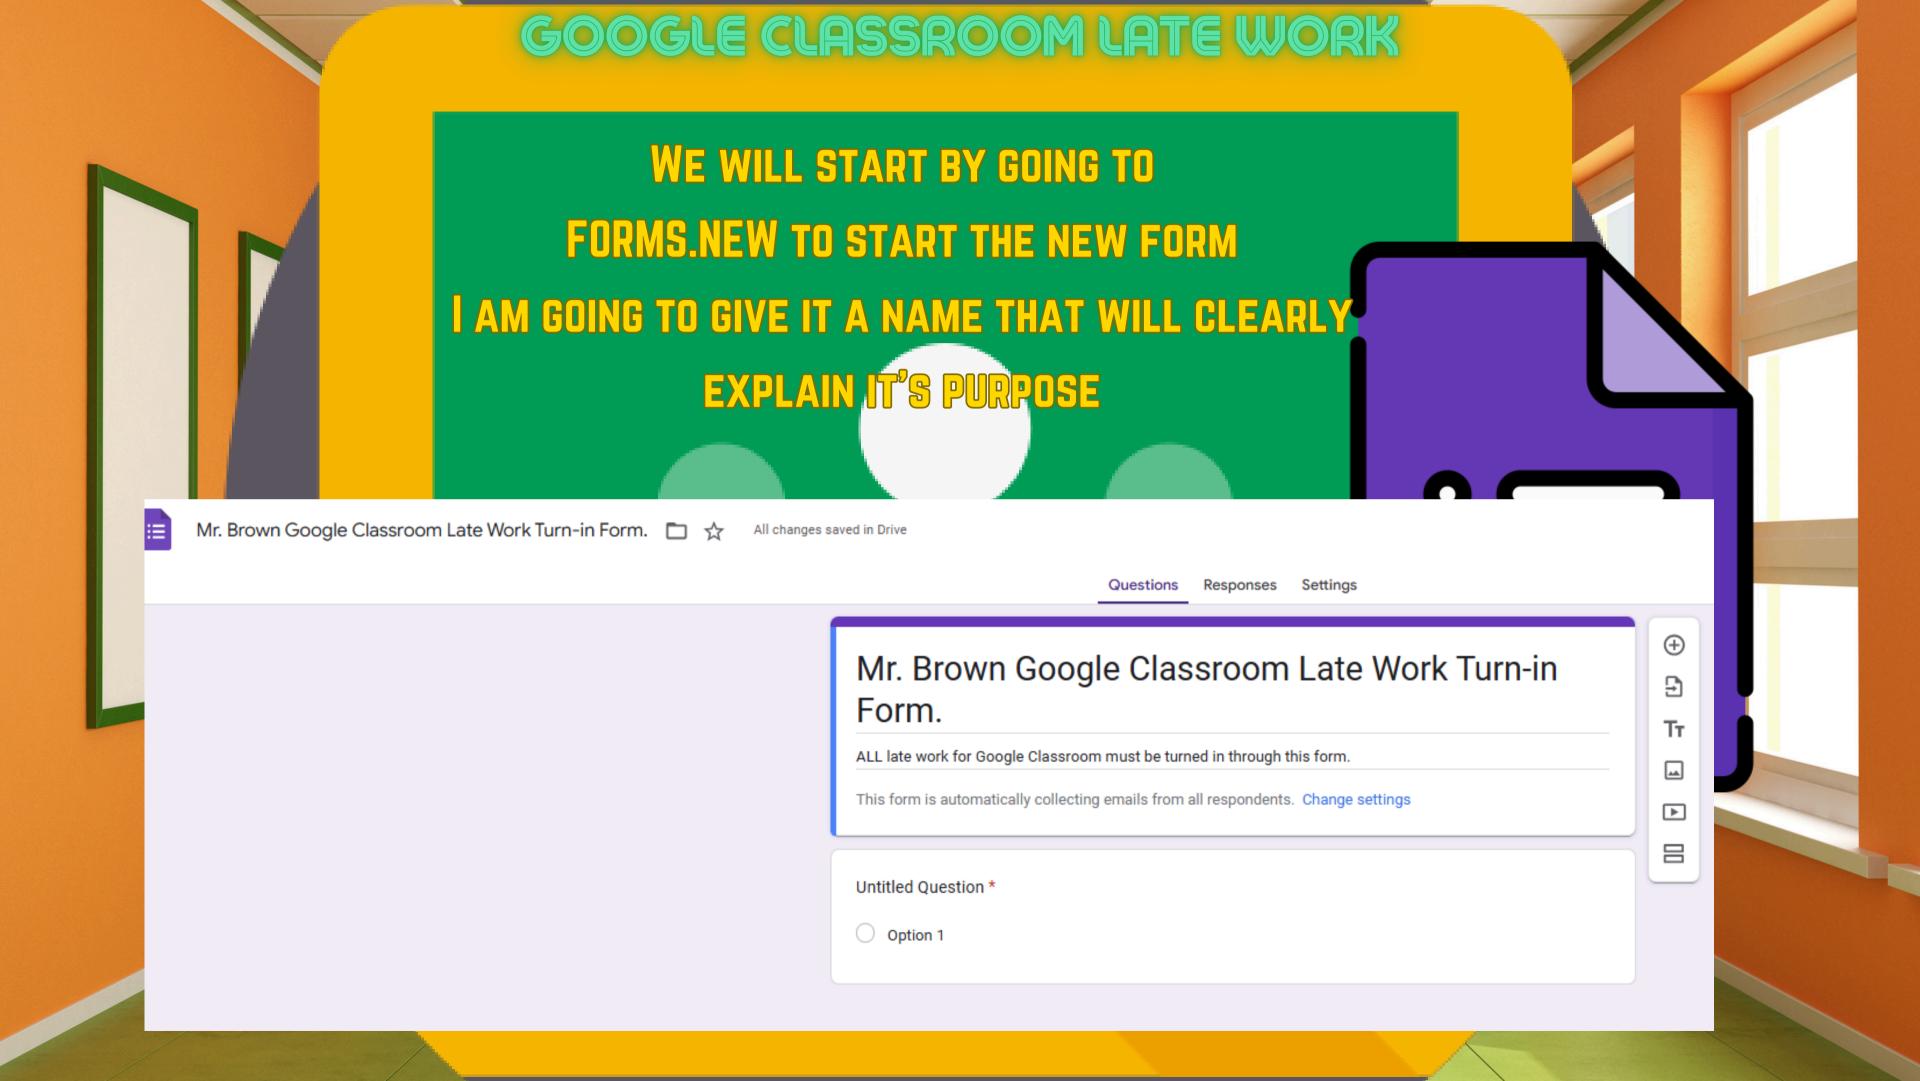

## GOOGLE CLASSROOM LATE WORK

WE ARE GOING TO CREATE A GOOGLE FORM

THAT STUDENTS WILL ALWAYS USE TO TURN IN ANY

DIGITAL LATE WORK.

WE WILL POST THIS FORM IN GOOGLE CLASSROOM
AND MAKE IT EASY FOR STUDENTS
TO FIND AND ACCESS.