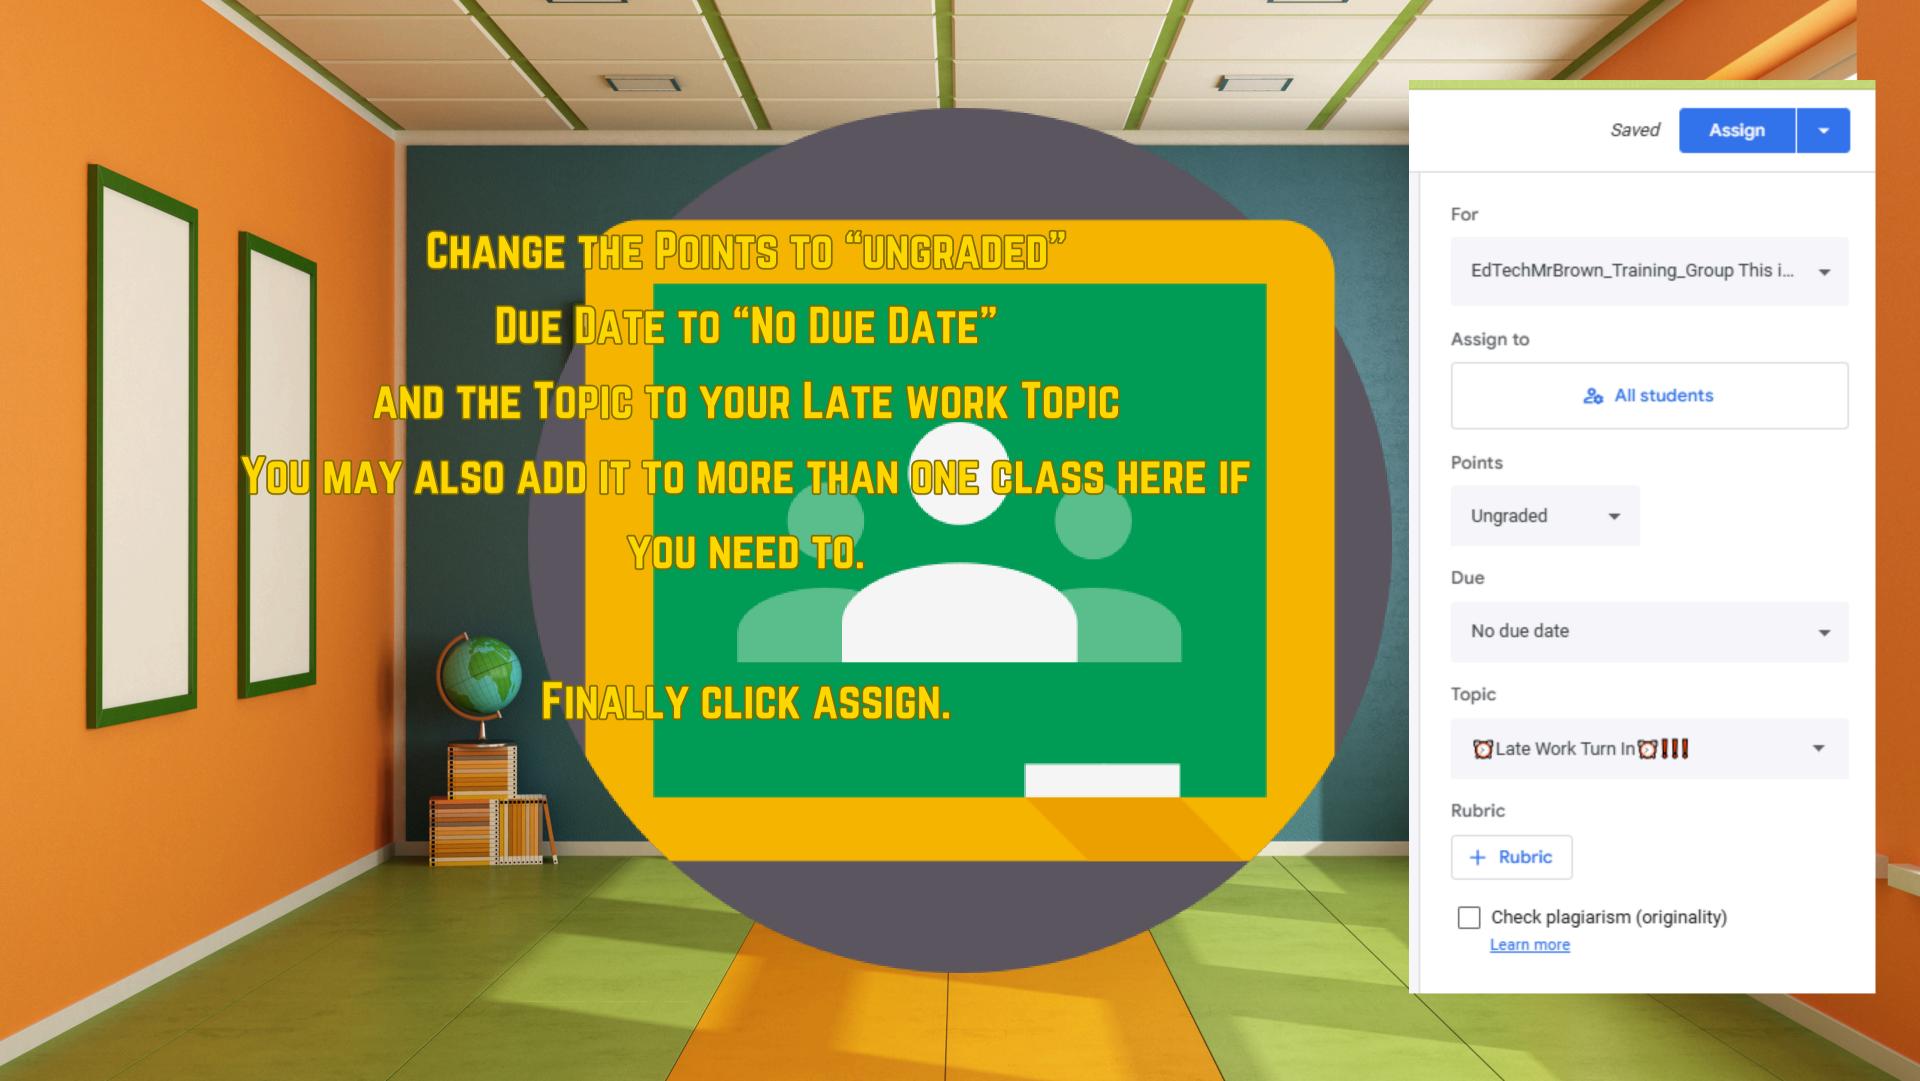

## GOOGLE CLASSROOM LATE WORK

WHEN YOUR STUDENTS CLICK ADD FILE THEY MAY
UPLOAD A FILE FROM THE DEVICE OR SELECT ONE
FROM THEIR GOOGLE DRIVE.

CREATE A NEW TOPIC

NAME THIS LATE WORK TURN IN OR SOMETHING SIMILAR ADD SOME EMOJIS LIKE THE CLOCK TO MAKE IT STAND OUT.