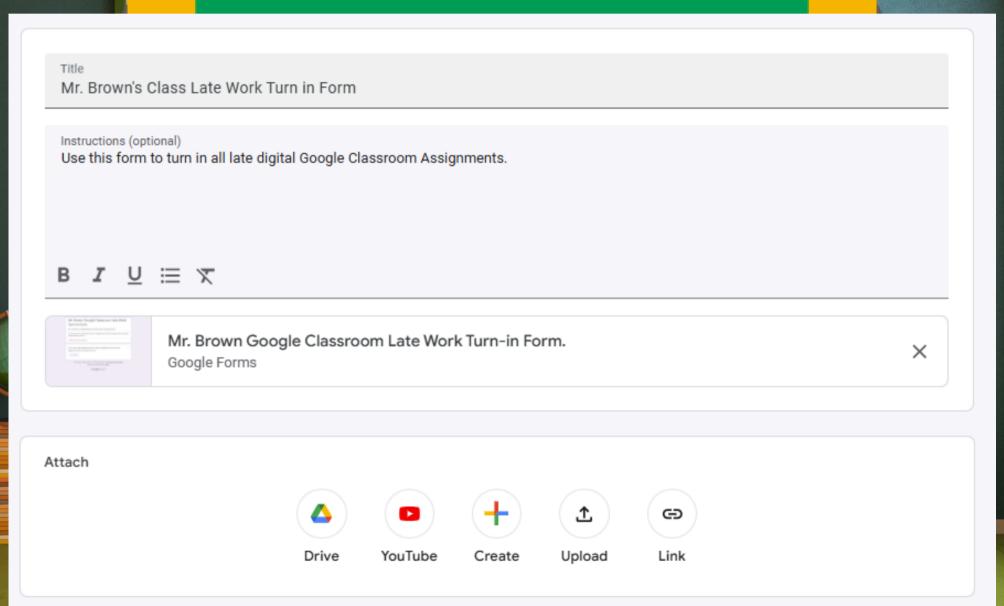

## GOOGLE CLASSROOM LATE WORK

WHEN YOUR STUDENTS CLICK ADD FILE THEY MAY
UPLOAD A FILE FROM THE DEVICE OR SELECT ONE
FROM THEIR GOOGLE DRIVE.

CREATE A NEW TOPIC

NAME THIS LATE WORK TURN IN OR SOMETHING SIMILAR ADD SOME EMOJIS LIKE THE CLOCK TO MAKE IT STAND OUT.