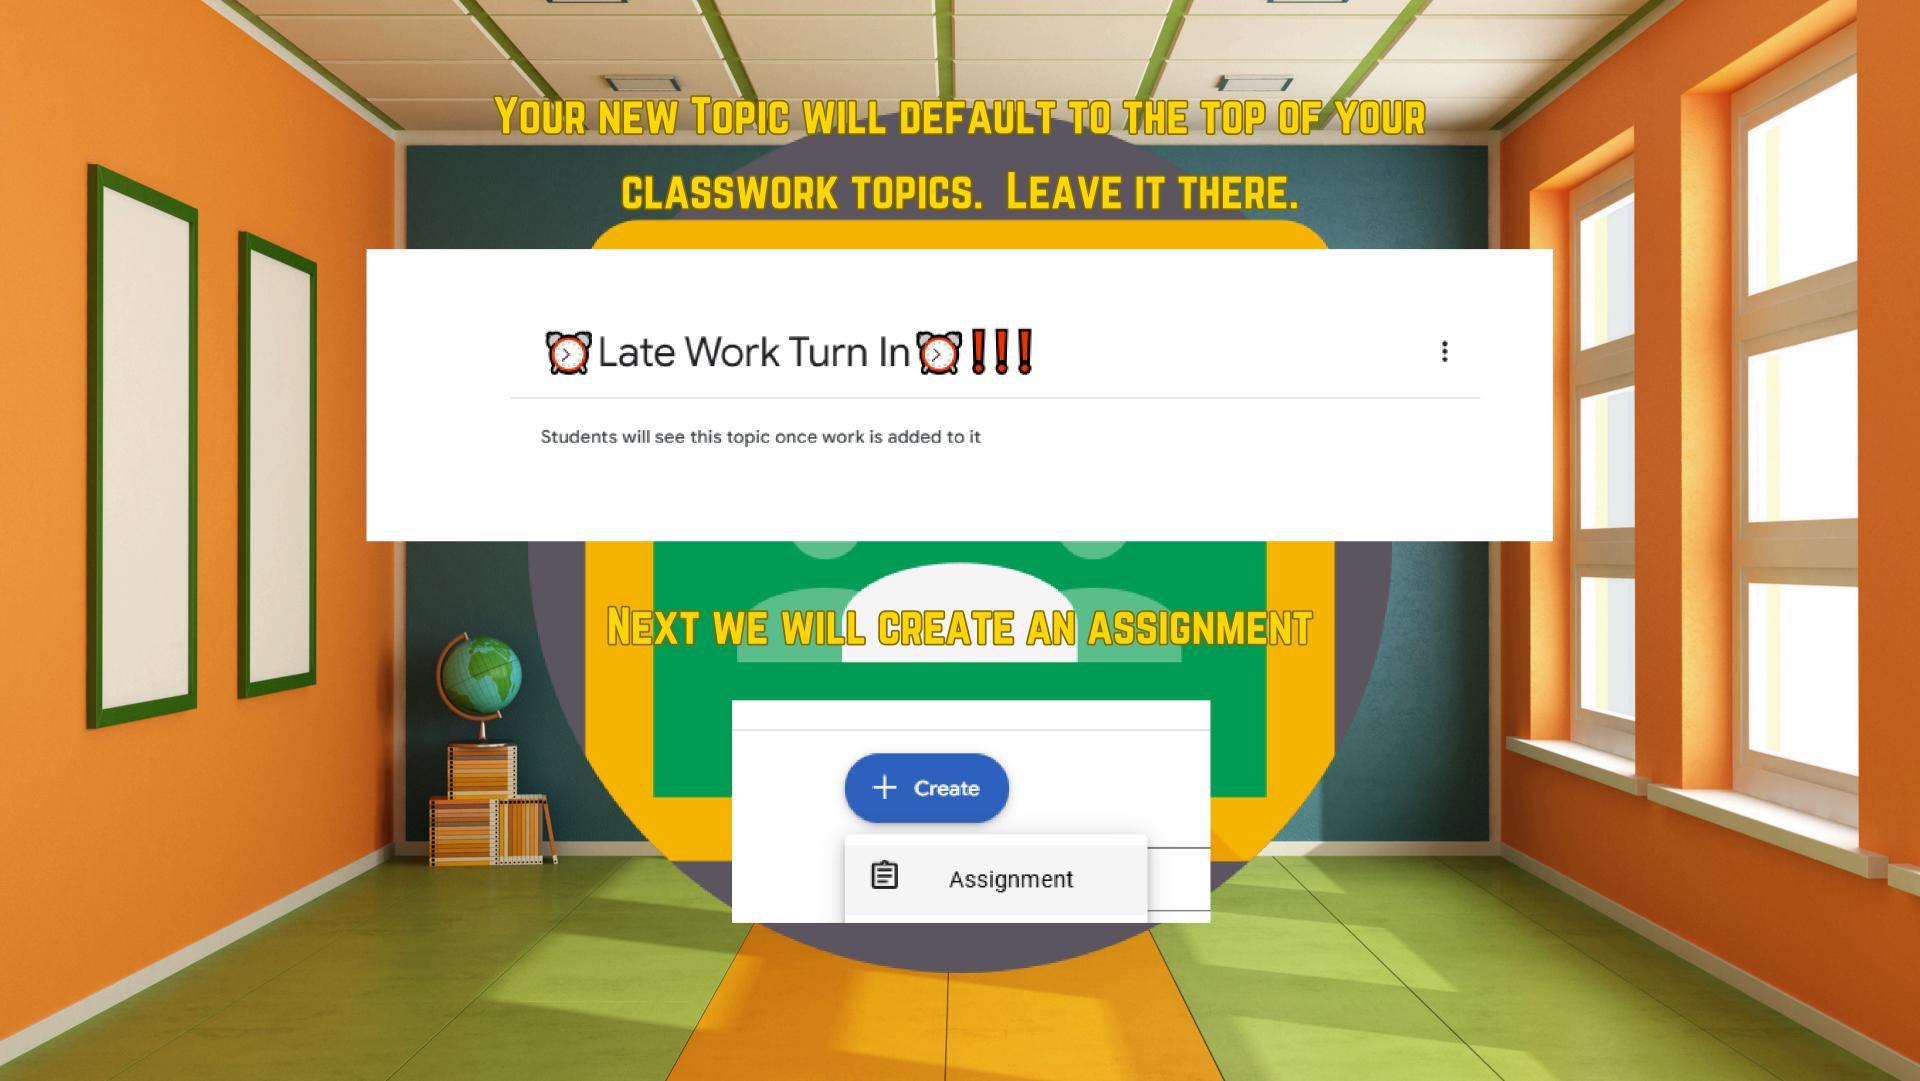

## GOOGLE CLASSROOM LATE WORK

WHEN YOUR STUDENTS CLICK ADD FILE THEY MAY
UPLOAD A FILE FROM THE DEVICE OR SELECT ONE
FROM THEIR GOOGLE DRIVE.

CREATE A NEW TOPIC

NAME THIS LATE WORK TURN IN OR SOMETHING SIMILAR ADD SOME EMOJIS LIKE THE CLOCK TO MAKE IT STAND OUT.