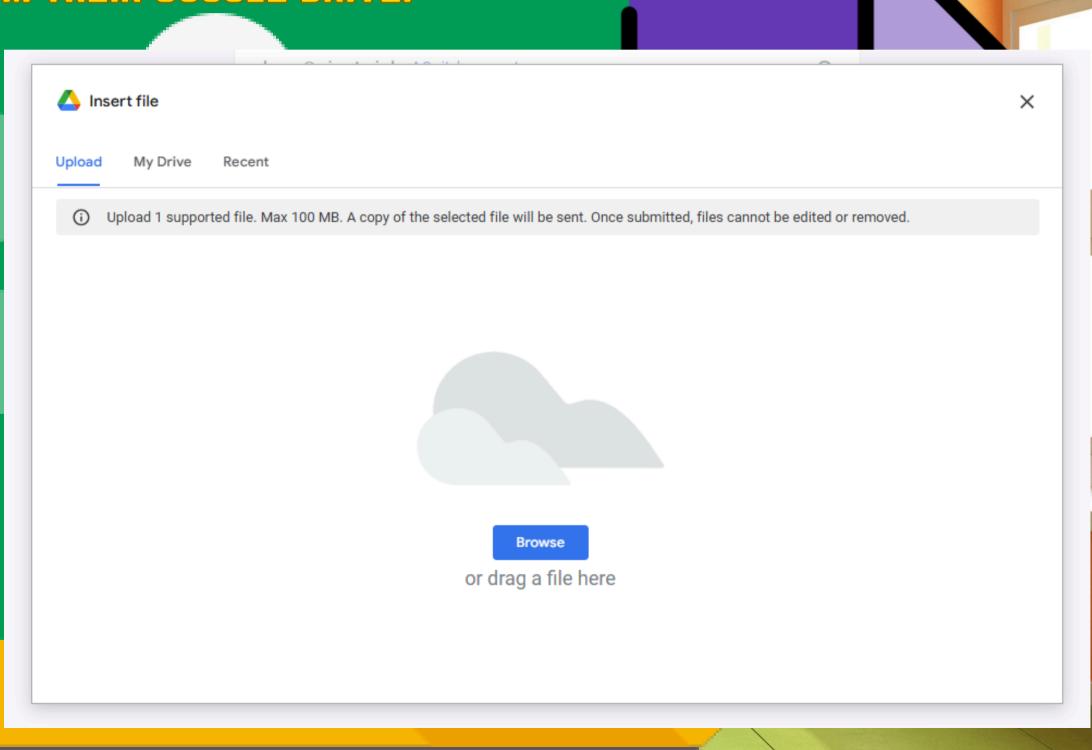

## GOOGLE CLASSROOM LATE WORK

WHEN YOUR STUDENTS CLICK ADD FILE THEY MAY
UPLOAD A FILE FROM THE DEVICE OR SELECT ONE
FROM THEIR GOOGLE DRIVE.

CREATE A NEW TOPIC

NAME THIS LATE WORK TURN IN OR SOMETHING SIMILAR ADD SOME EMOJIS LIKE THE CLOCK TO MAKE IT STAND OUT.