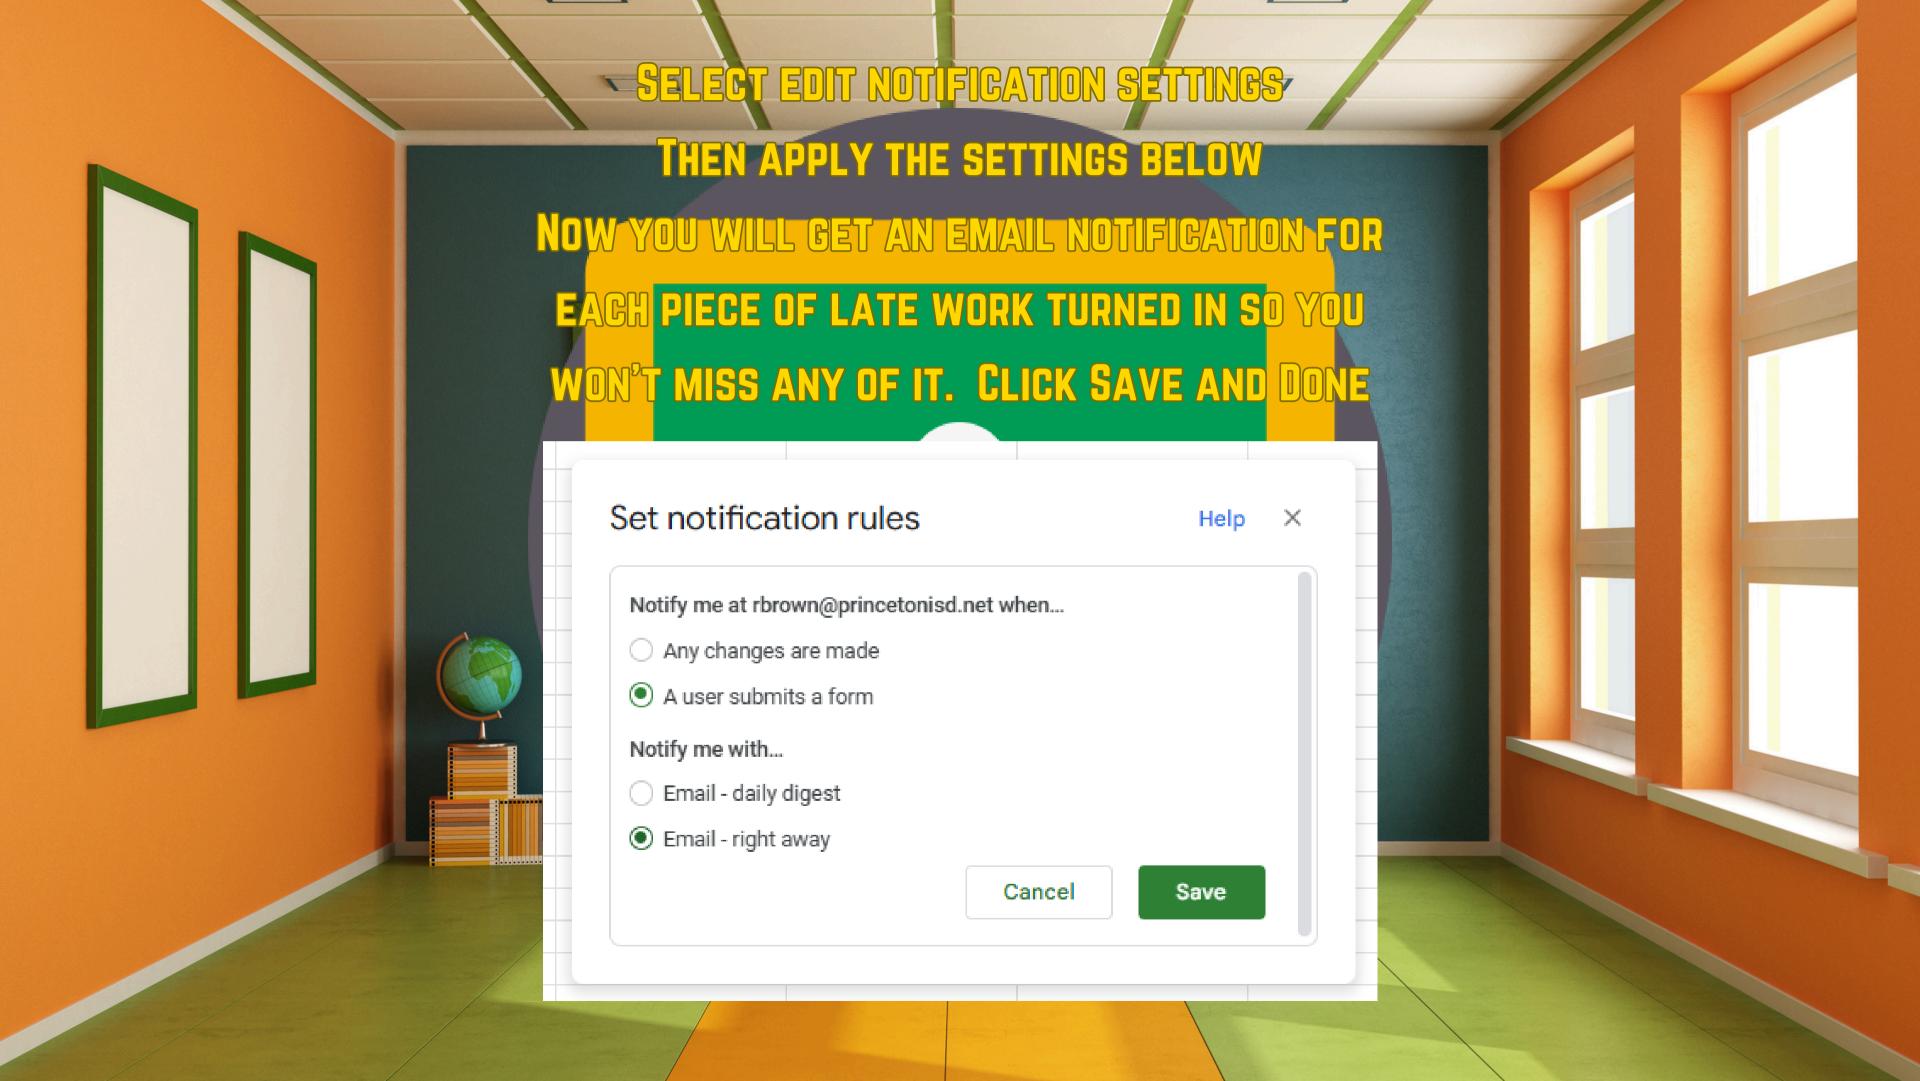

WE WILL SET UP THE FORM SUBMISSIONS TO AUTOMATICALLY EMAIL YOU AND LET YOU KNOW WHENEVER A STUDENT TURNS IN LATE-WORK.