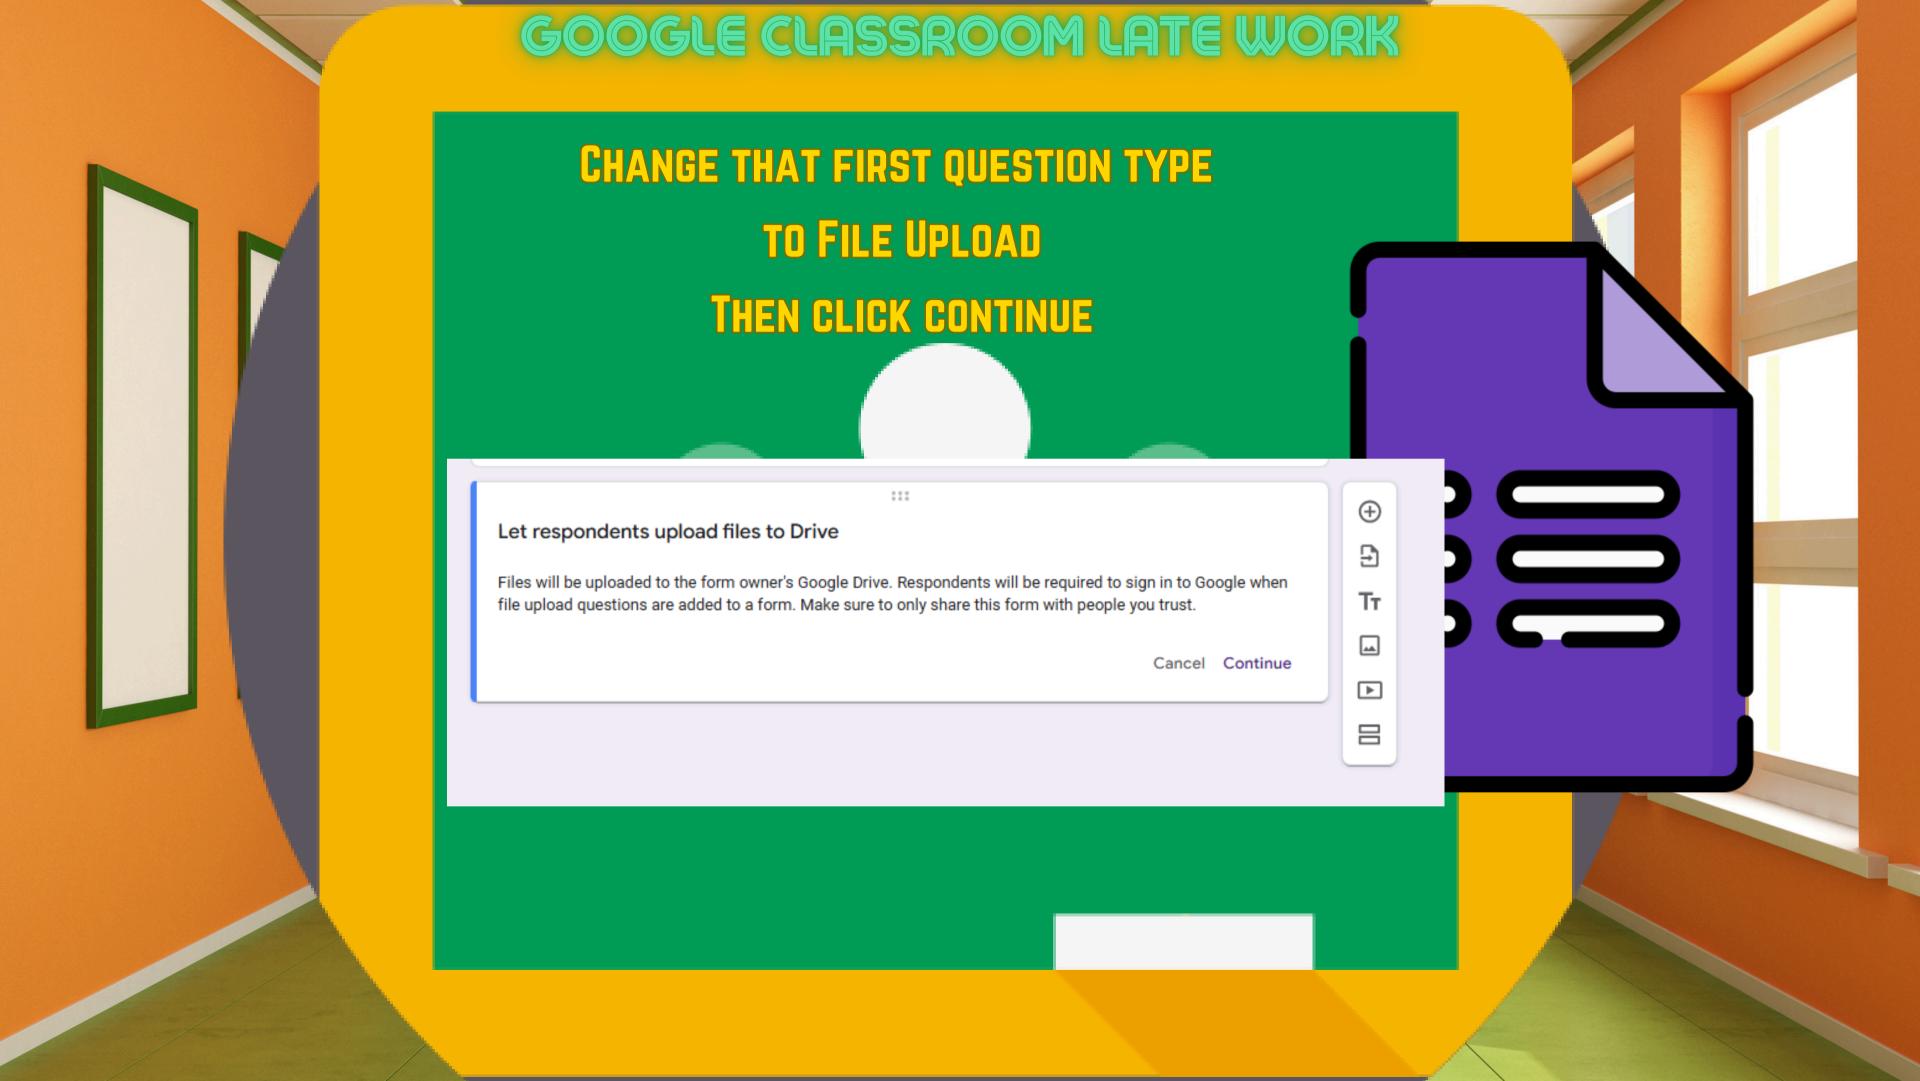

## GOOGLE CLASSROOM LATE WORK

WHEN YOUR STUDENTS CLICK ADD FILE THEY MAY
UPLOAD A FILE FROM THE DEVICE OR SELECT ONE
FROM THEIR GOOGLE DRIVE.

CREATE A NEW TOPIC

NAME THIS LATE WORK TURN IN OR SOMETHING SIMILAR ADD SOME EMOJIS LIKE THE CLOCK TO MAKE IT STAND OUT.