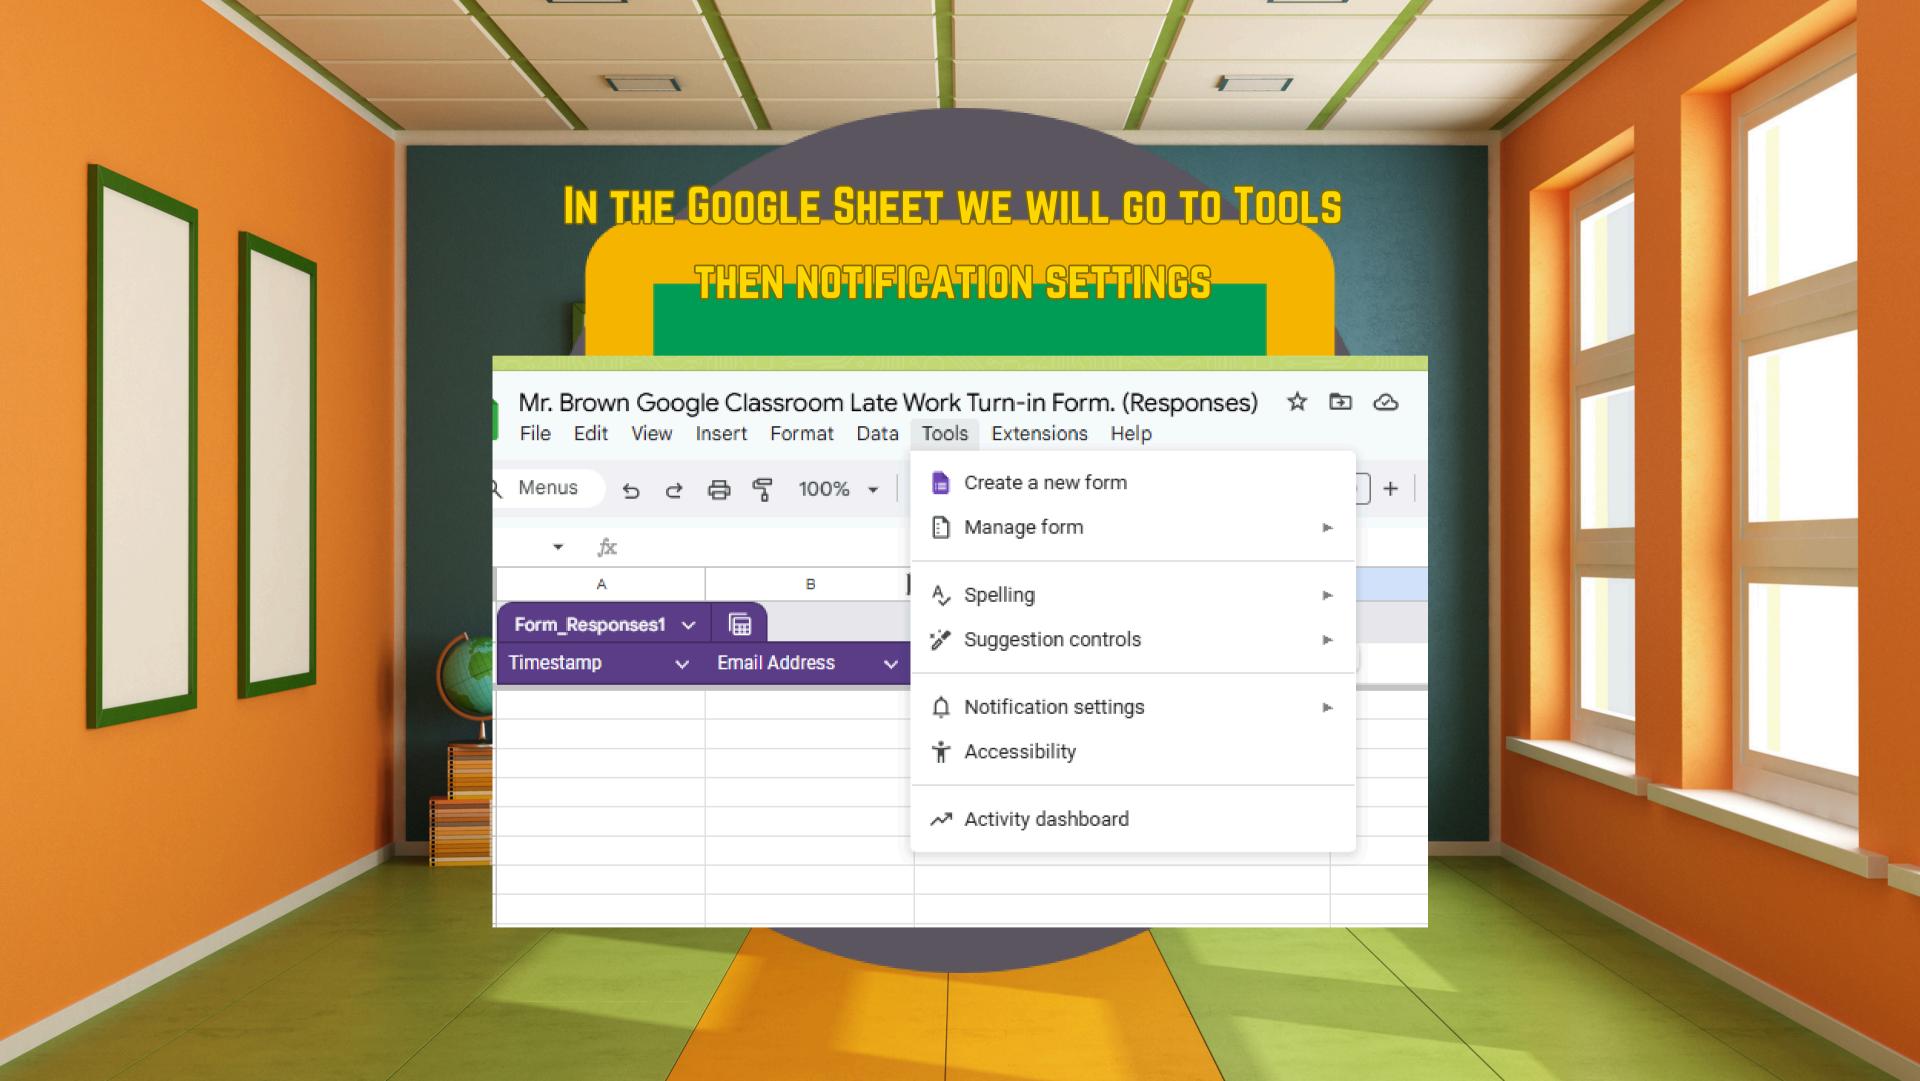

WE WILL SET UP THE FORM SUBMISSIONS TO AUTOMATICALLY EMAIL YOU AND LET YOU KNOW WHENEVER A STUDENT TURNS IN LATE-WORK.