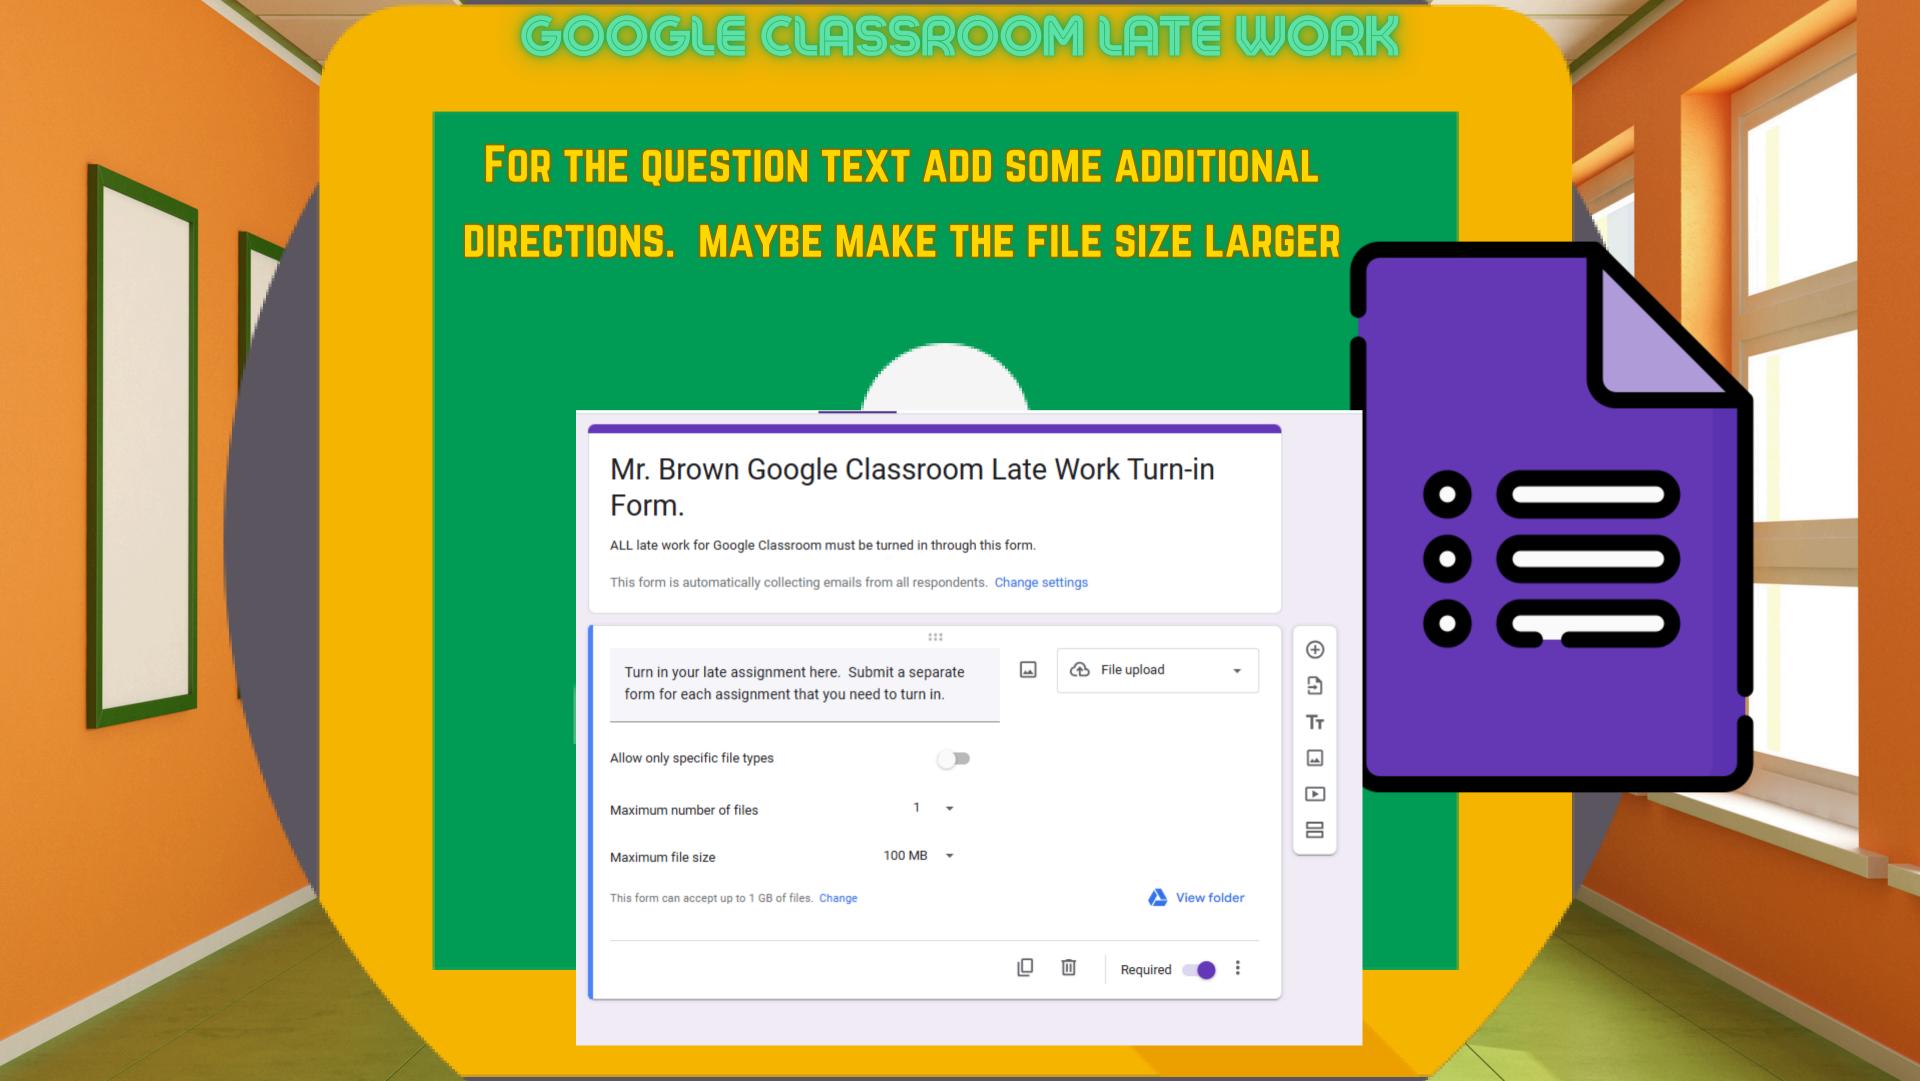

## GOOGLE CLASSROOM LATE WORK

WHEN YOUR STUDENTS CLICK ADD FILE THEY MAY
UPLOAD A FILE FROM THE DEVICE OR SELECT ONE
FROM THEIR GOOGLE DRIVE.

CREATE A NEW TOPIC

NAME THIS LATE WORK TURN IN OR SOMETHING SIMILAR ADD SOME EMOJIS LIKE THE CLOCK TO MAKE IT STAND OUT.