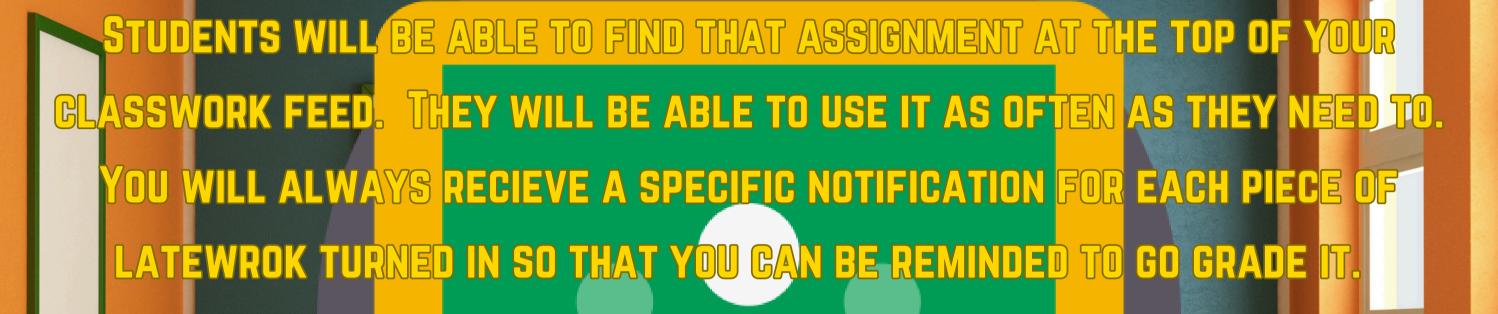

WE WILL SET UP THE FORM SUBMISSIONS TO AUTOMATICALLY EMAIL YOU AND LET YOU KNOW WHENEVER A STUDENT TURNS IN LATE-WORK.