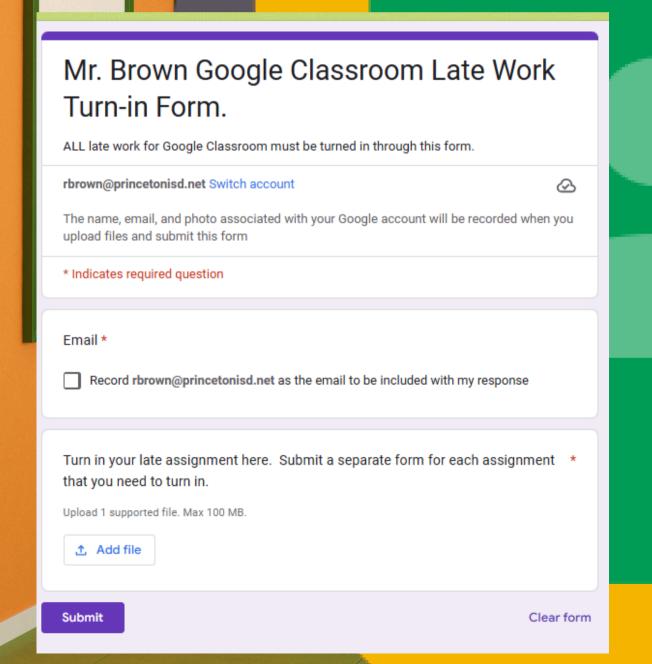

## GOOGLE CLASSROOM LATE WORK

WE ARE GOING TO CREATE A GOOGLE FORM

THAT STUDENTS WILL ALWAYS USE TO TURN IN ANY

DIGITAL LATE WORK.

WE WILL POST THIS FORM IN GOOGLE CLASSROOM
AND MAKE IT EASY FOR STUDENTS
TO FIND AND ACCESS.

WE WILL SET UP THE FORM SUBMISSIONS TO AUTOMATICALLY EMAIL YOU AND LET YOU KNOW WHENEVER A STUDENT TURNS IN LATE-WORK.

## GOOGLE CLASSROOM LATE WORK

WHEN YOUR STUDENTS CLICK ADD FILE THEY MAY
UPLOAD A FILE FROM THE DEVICE OR SELECT ONE
FROM THEIR GOOGLE DRIVE.

CREATE A NEW TOPIC

NAME THIS LATE WORK TURN IN OR SOMETHING SIMILAR ADD SOME EMOJIS LIKE THE CLOCK TO MAKE IT STAND OUT.