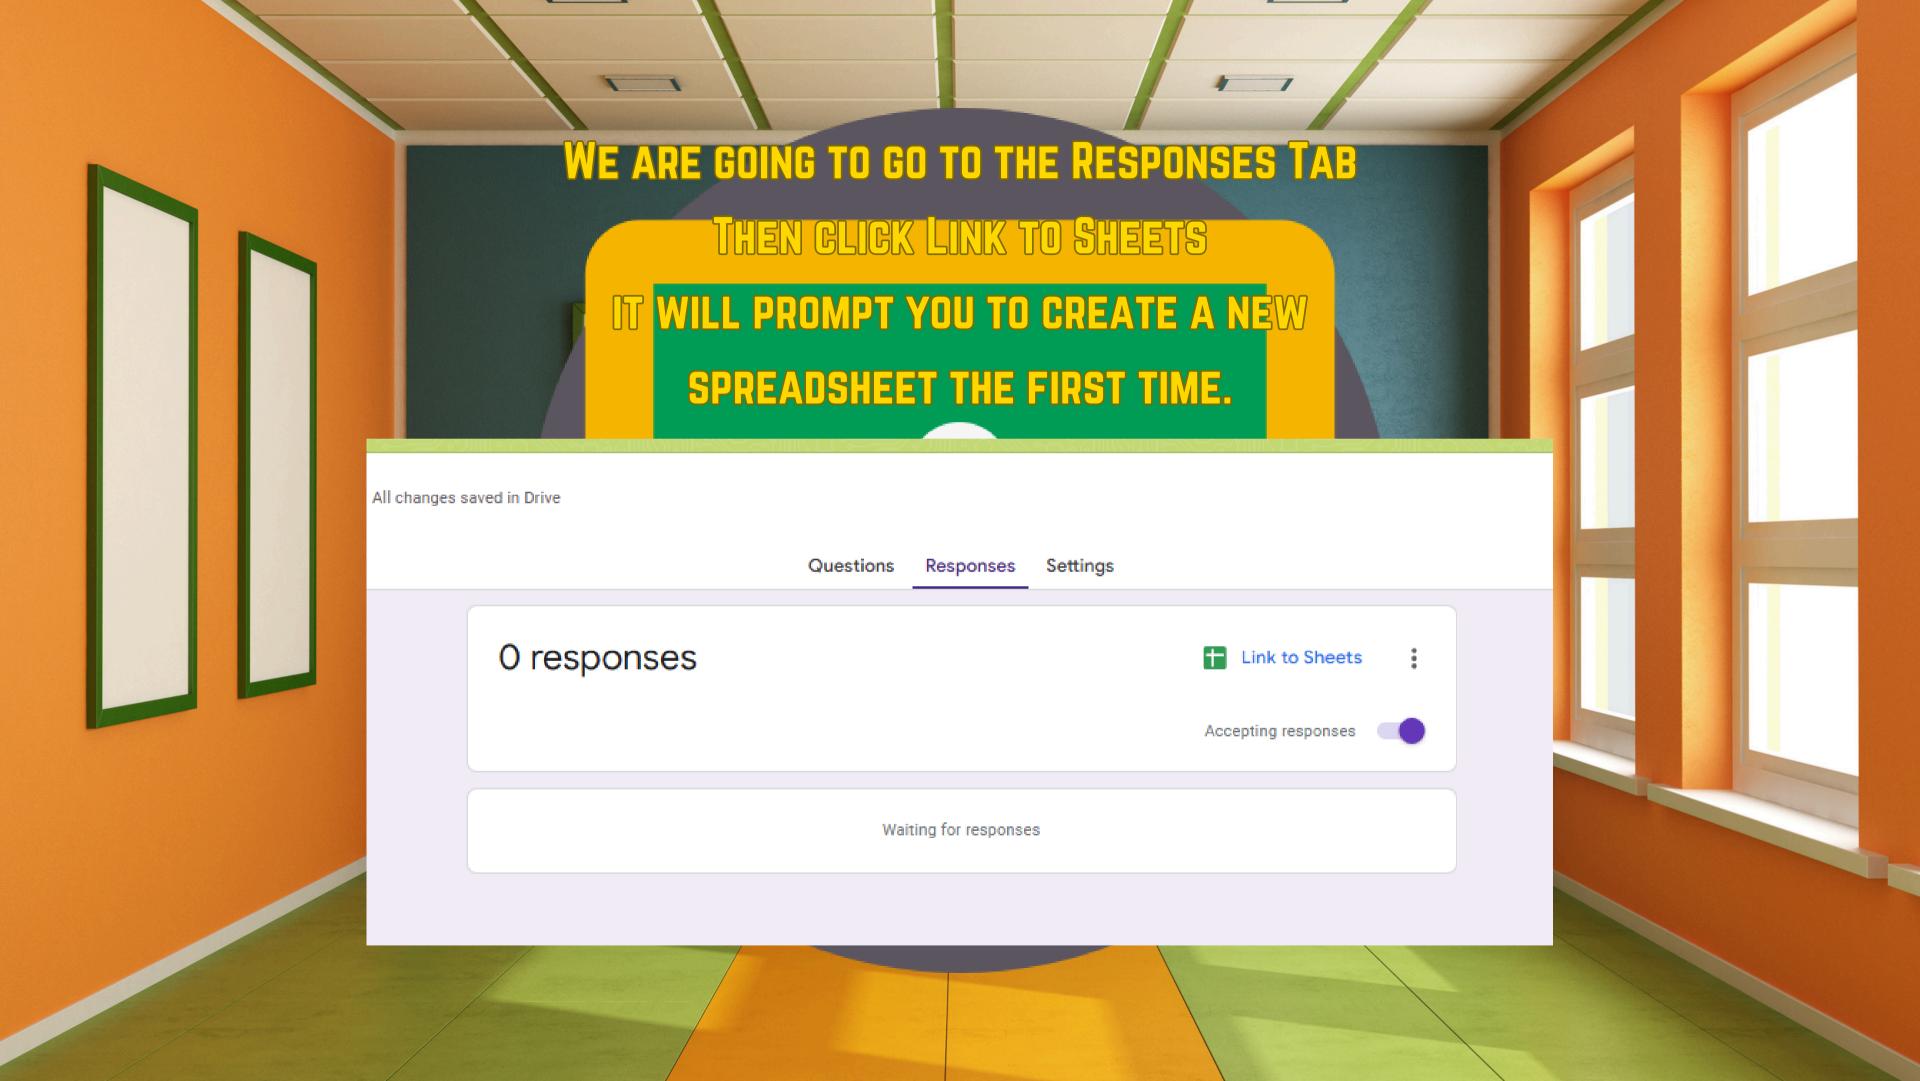

WE WILL SET UP THE FORM SUBMISSIONS TO AUTOMATICALLY EMAIL YOU AND LET YOU KNOW WHENEVER A STUDENT TURNS IN LATE-WORK.