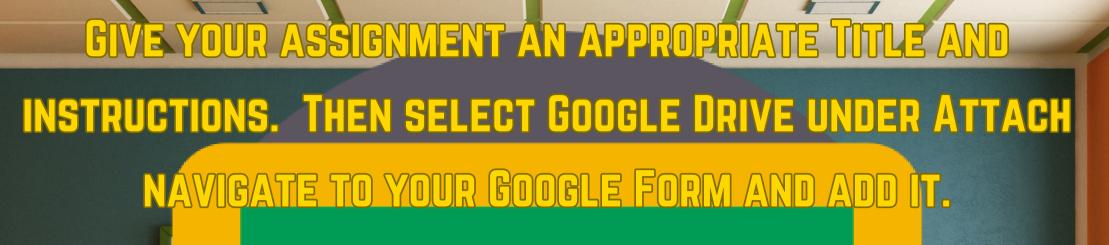

## GOOGLE CLASSROOM LATE WORK

WHEN YOUR STUDENTS CLICK ADD FILE THEY MAY
UPLOAD A FILE FROM THE DEVICE OR SELECT ONE
FROM THEIR GOOGLE DRIVE.

CREATE A NEW TOPIC

NAME THIS LATE WORK TURN IN OR SOMETHING SIMILAR ADD SOME EMOJIS LIKE THE CLOCK TO MAKE IT STAND OUT.